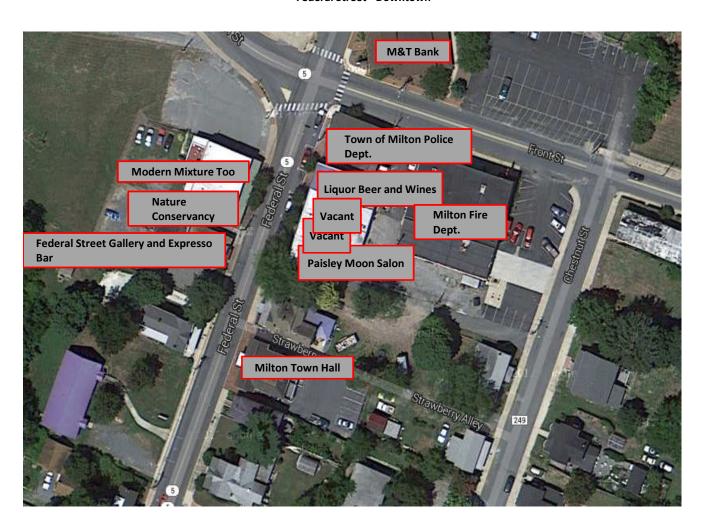

# FEDERAL STREET

| 1st FI Business<br>Name               | Street<br>Number | 1st FI<br>Occupant<br>Type | 1st FI<br>Zoning<br>Designation | Rent | Lease<br>Term | 2nd FI Name<br>or Type of<br>Occupant | Bldg<br>Frontage | Bldg<br>Depth |   |      |      | Available<br>Parking | Comments       | Vacant | At Risk | Recapture | Relocation | Deferred<br>Maintenanc<br>e | Comments |
|---------------------------------------|------------------|----------------------------|---------------------------------|------|---------------|---------------------------------------|------------------|---------------|---|------|------|----------------------|----------------|--------|---------|-----------|------------|-----------------------------|----------|
| Town of Milton<br>Police Dept.        | 101              | Gov                        |                                 |      |               | Gov                                   | 40               | 50            | 2 | 2000 | 4000 |                      |                |        |         |           |            |                             |          |
| Modern Mixture<br>Too                 | 102              | Retail - Food              |                                 |      |               | Residential                           | 20               | 35            | 2 | 700  | 1400 |                      | new restrurant |        |         |           |            |                             |          |
| Liquor Beer and<br>Wines<br>Updated k |                  | Retail<br>ord              |                                 |      |               | Residential                           | 20               | 30            | 2 | 600  | 1200 |                      |                |        |         |           |            |                             |          |

| Nature<br>Consrvancy                                          | 104               | Vacant                  |  | Residential         | 20 | 35 | 2              | 700    | 1400     |             |         | nature conservancy                            |  |  |                                       |
|---------------------------------------------------------------|-------------------|-------------------------|--|---------------------|----|----|----------------|--------|----------|-------------|---------|-----------------------------------------------|--|--|---------------------------------------|
| Vacant                                                        | 105               | Vacant                  |  | Residential         | 20 | 30 | 2              | 600    | 1200     |             |         | Formerly Federal Street<br>Financial Services |  |  | Call 302.228.2378<br>(cardboard sign) |
| Vacant                                                        | 107               | Vacant                  |  | Residential         | 20 | 30 | 2              | 600    | 1200     |             |         | Formerly Gateway Funding                      |  |  |                                       |
| Federal Street<br>Gallery &<br>Espresso Bar                   | 108               | Retail - Food           |  | N/A                 | 25 | 35 | 1              | 875    | 875      |             |         |                                               |  |  | Verify floors                         |
| Paisley Moon<br>Salon                                         | 109               | Personal<br>Service     |  | Residential         | 20 | 30 | 2              | 600    | 1200     |             |         |                                               |  |  |                                       |
| Town of Milton<br>Town Hall                                   | 115               | Government              |  | N/A                 |    |    | 1              |        |          |             |         |                                               |  |  |                                       |
| St John's The<br>Baptist Episcopal<br>Church                  | 307               | Church                  |  | N/A                 |    |    | 1              |        |          |             |         |                                               |  |  |                                       |
| B. Gustafson<br>Watch Repair                                  | 403               | Personal<br>Service     |  | N/A                 |    |    | 1              |        |          |             |         |                                               |  |  |                                       |
| Short Funeral<br>Services                                     | 416               | Personal<br>Service     |  | Personal<br>Service |    |    | 2              |        |          |             |         |                                               |  |  |                                       |
| Milton<br>Elementary<br>School                                | 512               | Gov                     |  | Gov                 |    |    | 2              |        |          |             |         |                                               |  |  |                                       |
| Quillen Signs                                                 | 523               | Retail                  |  | N/A                 |    |    | 1              |        |          |             |         |                                               |  |  |                                       |
| PJ Auto Repair                                                | 601               | Professional<br>Service |  | N/A                 |    |    | 1              |        |          |             |         |                                               |  |  |                                       |
| Ocean Medical<br>Imaging                                      | 611               | Professional<br>Service |  | N/A                 |    |    | 1              |        |          |             |         |                                               |  |  |                                       |
| Scott Pediatrics                                              | 611               | Professional<br>Service |  | N/A                 |    |    | 1              |        |          |             |         |                                               |  |  |                                       |
| Milton<br>Chiropractic                                        | 611               | Professional<br>Service |  | N/A                 |    |    | 1              |        |          |             |         |                                               |  |  |                                       |
| Tidewater<br>Physical Therapy                                 | 611               | Professional<br>Service |  | N/A                 |    |    | 1              |        |          |             |         |                                               |  |  |                                       |
| Milford Medical<br>Associates                                 | 611               | Professional<br>Service |  | N/A                 |    |    | 1              |        |          |             |         |                                               |  |  |                                       |
| Orthopedic<br>Associates                                      | 611               | Professional<br>Service |  | N/A                 |    |    | 1              |        |          |             |         |                                               |  |  |                                       |
| Angerstein's Building Supply and Hardscape to Conter 8/4/2014 | 701<br>y S. Crawf | Retail<br>ord           |  | N/A                 |    | ı  | 1<br>Toperty o | the To | own of t | viliton, De | elaware |                                               |  |  | Page 3                                |

# Federal Street - Downtown