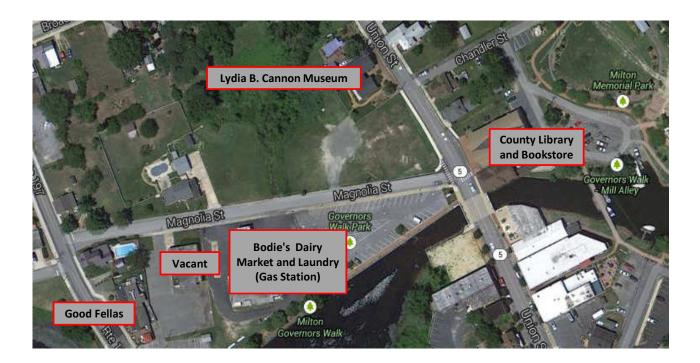

# **MAGNOLIA STREET**

| 1st FI Business<br>Name              | Street<br>Number | 1st FI<br>Occupant<br>Type | 1st Fl<br>Zoning<br>Designation | Rent | Lease<br>Term | 2nd FI Name<br>or Type of<br>Occupant | Bldg<br>Frontage | Bldg<br>Depth | Number of |      |      | Available<br>Parking | • | Comments                                                  | Vacant | At Risk | Recapture | Relocation | Deferred<br>Maintenanc<br>e | Comments |
|--------------------------------------|------------------|----------------------------|---------------------------------|------|---------------|---------------------------------------|------------------|---------------|-----------|------|------|----------------------|---|-----------------------------------------------------------|--------|---------|-----------|------------|-----------------------------|----------|
| Bodies Dairy Market and Coin Laundry | 116              | Retail                     |                                 |      |               | N/A                                   | 40               | 30            | 2         | 1200 | 2400 |                      |   |                                                           |        |         |           |            |                             |          |
| Vacant                               | 118              | Vacant                     |                                 |      |               | N/A                                   | 20               | 30            | 2         | 600  | 1200 |                      | · | Old Post Office building<br>that was Magnolia<br>Antiques |        |         |           |            |                             |          |

# **Surrounding Area**