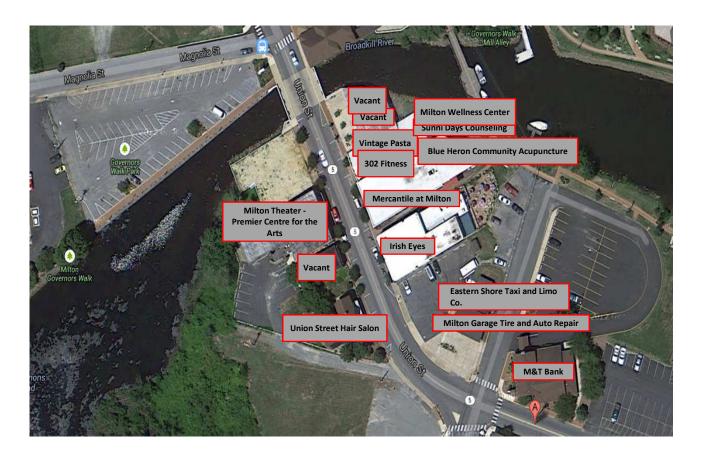

# UNION STREET

| 1st FI Business<br>Name                            | Street<br>Number    | 1st FI<br>Occupant<br>Type | 1st FI<br>Zoning<br>Designation | Rent | Lease<br>Term | 2nd FI Name<br>or Type of<br>Occupant | Bldg<br>Frontage | Bldg<br>Depth | Total<br>Number of<br>Fls | 1st FI<br>Sq. Ft. |                       | Available<br>Parking | Bldg<br>Owner | Comments                                                          | Vacant | At Risk | Recapture | Relocation | Deferred<br>Maintenanc<br>e | Comments |
|----------------------------------------------------|---------------------|----------------------------|---------------------------------|------|---------------|---------------------------------------|------------------|---------------|---------------------------|-------------------|-----------------------|----------------------|---------------|-------------------------------------------------------------------|--------|---------|-----------|------------|-----------------------------|----------|
| Union Street Hair<br>Salon                         | 102                 | Personal<br>Service        |                                 |      |               | Residence                             |                  |               | 2                         |                   |                       |                      |               |                                                                   |        |         |           |            |                             |          |
| Eastern Shore<br>Taxi and Limo<br>Co               | 103                 | Professional<br>Service    |                                 |      |               | N/A                                   | 30               | 25            | 1                         | 750               | 750                   |                      |               | Former Gas Station                                                |        |         |           |            |                             |          |
| Milton Garage<br>Tire and Auto<br>Repair           | 103                 | Professional<br>Service    |                                 |      |               | N/A                                   | 30               | 25            | 1                         | 750               | 750                   |                      |               | Former Gas Station                                                |        |         |           |            |                             |          |
| Irish Eyes                                         | 105                 | Retail - Food              |                                 |      |               | Residence                             | 35               | 100           | 2                         | 3500              | 7000                  |                      |               |                                                                   |        |         |           |            |                             |          |
| Vacant                                             | 106                 | Vacant                     |                                 |      |               | N/A                                   | 25               | 25            | 1                         | 625               | 625                   |                      |               | Recently purchased and<br>owners are refurbishing the<br>building |        |         |           |            |                             |          |
| Irish Eyes                                         | 107                 | Retail - Food              |                                 |      |               | Residence                             |                  |               | 2                         |                   |                       |                      |               |                                                                   |        |         |           |            |                             |          |
| Milton Theater<br>Box Office                       | 108                 | Non Profit                 |                                 |      |               | Milton Theater<br>Offices             | 30               | 40            | 3                         | 1200              | 3600                  |                      |               |                                                                   |        |         |           |            |                             |          |
| The Mercantile at Milton                           | 109                 | Retail                     |                                 |      |               | Residence                             | 50               | 100           | 2                         | 5000              | 10000                 |                      |               |                                                                   |        |         |           |            |                             |          |
| Milton Theater -<br>Premier Centre<br>for the Arts | 110                 | Non Profit                 |                                 |      |               | N/A                                   | 70               | 80            | 1                         | 5600              | 5600                  |                      |               |                                                                   |        |         |           |            |                             |          |
| Vintage Pasta                                      | 113                 | Retail - Food              |                                 |      |               | N/A                                   | 15               | 30            | 1                         | 450               | 450                   |                      |               | 113 Union Square                                                  |        |         |           |            |                             |          |
| 302 Fitness                                        | 113                 | Personal<br>Service        |                                 |      |               | N/A                                   | 15               | 30            | 1                         | 450               | 450                   |                      |               | 113 Union Square                                                  |        |         |           |            |                             |          |
| Milton Wellness<br>Center of<br>Delaware           | 113                 | Professional<br>Service    |                                 |      |               | N/A                                   | 15               | 30            | 1                         | 450               | 450                   |                      |               | 113 Union Square                                                  |        |         |           |            |                             |          |
| Sunni Days<br>Counseling                           | 113                 | Professional<br>Service    |                                 |      |               | N/A                                   | 35               | 50            | 1                         | 1750              | 1750                  |                      |               | 113 Union Square                                                  |        |         |           |            |                             |          |
| Blue Heron<br>Community<br>Acupuncture             | 113                 | Professional<br>Service    |                                 |      |               | N/A                                   | 35               | 50            | 1                         | 1750              | 1750                  |                      |               | 113 Union Square                                                  |        |         |           |            |                             |          |
| Sussex County<br>Library and Gift<br>Shop          | 121                 | Gov.                       |                                 |      |               | Library                               | 100              | 50            | 2                         | 5000              | 10000                 |                      |               |                                                                   |        |         |           |            |                             |          |
| Lydia B. Cannon<br>Museum                          | 210                 | Non Profit                 |                                 |      |               | N/A                                   |                  |               |                           |                   |                       |                      |               |                                                                   |        |         |           |            |                             |          |
| King's Shops Ice<br>Cream Parlor<br>8/4/2014       | y S.3 <u>0p</u> awf | ord Retail                 |                                 |      |               | N/A                                   | 20               | 35            | 1<br>Property o           | 700<br>the To     | 700<br>wn of <b>I</b> | Лilton, De           | laware        |                                                                   |        |         |           |            |                             | Page 1   |