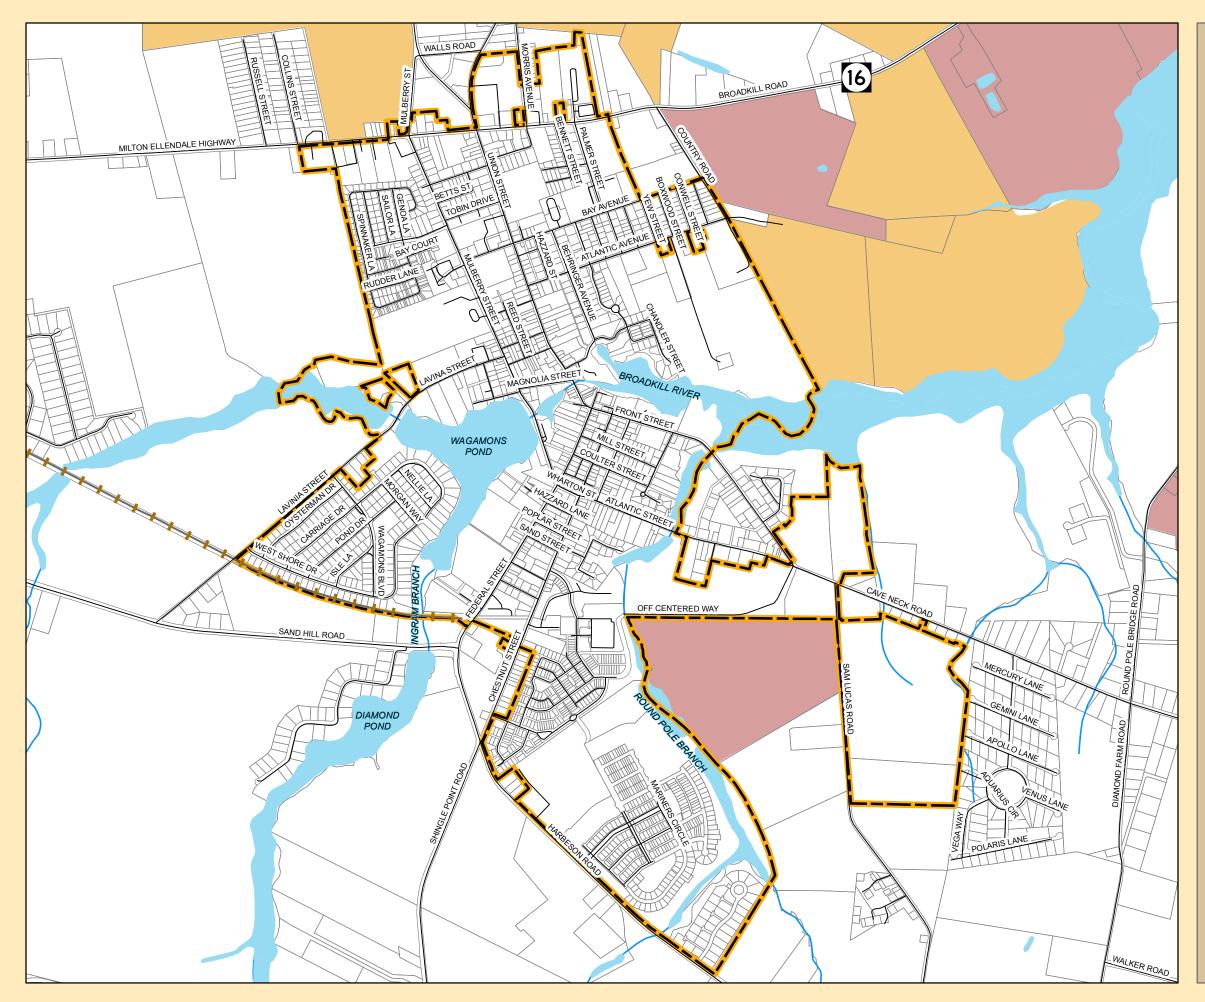

## Town of Milton, Delaware

Exhibit D2: Agricultural Lands

Roads

Railroads or Tracks

Streams

Town Boundary

Lakes, Ponds, & Rivers

Tax Parcels

Agricultural Easements

Agricultural Districts

May 2017

0 450 900 1,800 2,700 3,600 Fee

## Source

Roads: Delaware Department of Transportation centerline file
Railroads: United States Geological Survey
Tax Parcels: State of Delaware FirstMAP state tax parcels
Municipal boundaries: Delaware Office of State Planning Coordination
Agricultural Districts: Delaware Department of Agriculture, 2013
Water Areas: United States Geological Survey, National Hydrography

## Note

This map is a depiction of the best available information provided by the sources listed. Pennoni does not guarantee the accuracy of the data shown. Users of this map shall be responsible for verifying all information.