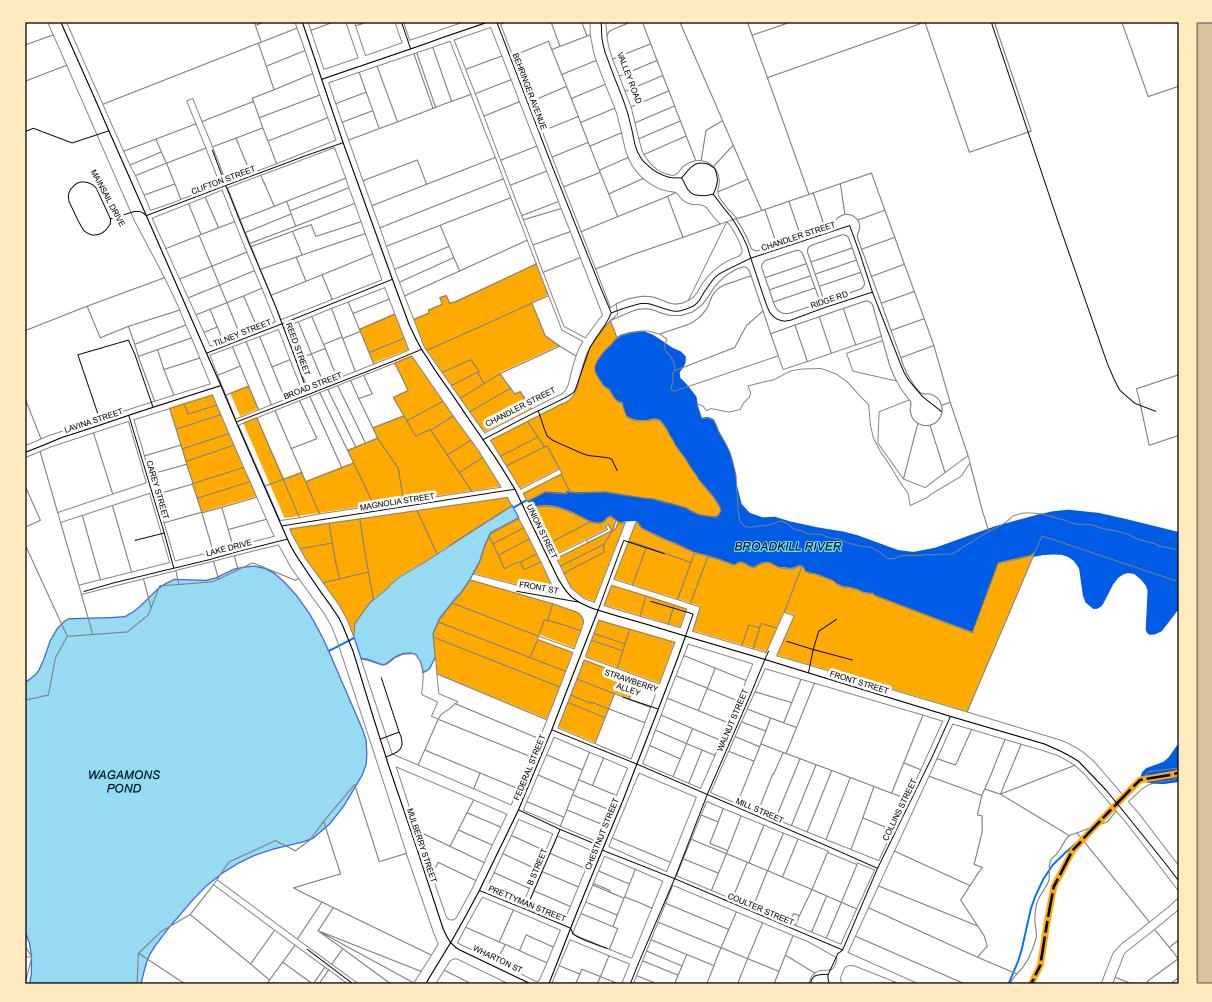

## Town of Milton, Delaware

Exhibit I: Town Center

## Sources

Roads: Delaware Department of Transportation centerline file
Tax Parcels: State of Delaware FirstMAP state tax parcels
Municipal boundaries: Delaware Office of State Planning Coordination
Town Center: Town of Milton

Water Areas: United States Geological Survey, National Hydrography Dataset