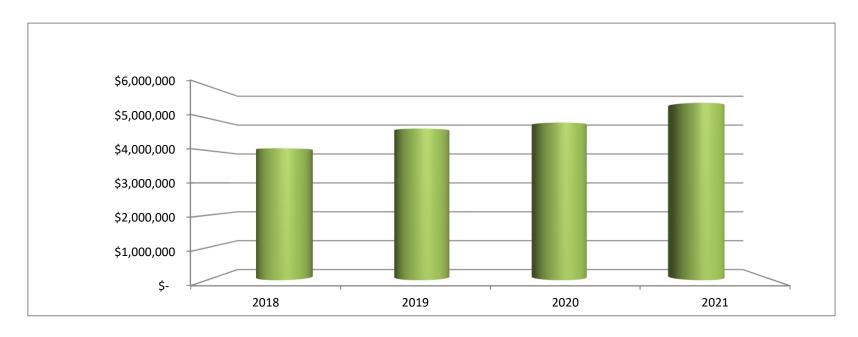

### GENERAL FUND BALANCE YEARS ENDED SEPTEMBER 30, 2018 THROUGH 2021

|                             | 2018 |           | 2019            |    | 2020      | 2021 |           |
|-----------------------------|------|-----------|-----------------|----|-----------|------|-----------|
|                             |      |           |                 |    |           |      |           |
| Non-spendable               | \$   | 42,444    | \$<br>39,485    |    |           | \$   | 24,085    |
| Restricted                  |      | 1,956,046 | 2,177,053       |    | 2,052,744 |      | 2,465,585 |
| Assigned                    |      | 41,344    | 60,595          |    | 12,389    |      | 580,064   |
| Unrestricted and unassigned |      | 2,025,516 | 2,396,416       |    | 2,792,706 |      | 2,397,764 |
| Net assets                  | \$   | 4,065,350 | \$<br>4,673,549 | \$ | 4,857,839 | \$   | 5,467,498 |