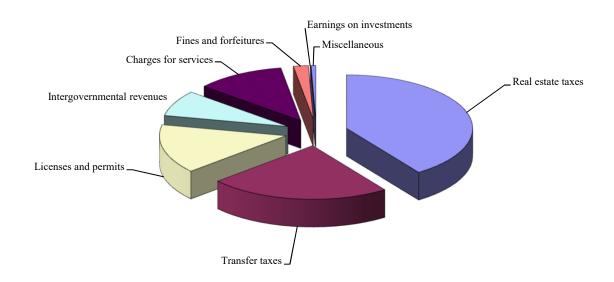

| (lmichalik@pkscpa.com)                                                                                                                                                                                                                                                                                                                                                                                                                                                                                                                                                                                                                                                                                                                                                                                                                                                                                                                                                                                                                                                                                                                                                                                                                                                                                                                                                                                                                                                                                                                                                                                                                                                                                                                                                                                                                                                                                                                                                                                                                                                                                                         | 2021  |           |    |           |    | 2020      |  |  |
|--------------------------------------------------------------------------------------------------------------------------------------------------------------------------------------------------------------------------------------------------------------------------------------------------------------------------------------------------------------------------------------------------------------------------------------------------------------------------------------------------------------------------------------------------------------------------------------------------------------------------------------------------------------------------------------------------------------------------------------------------------------------------------------------------------------------------------------------------------------------------------------------------------------------------------------------------------------------------------------------------------------------------------------------------------------------------------------------------------------------------------------------------------------------------------------------------------------------------------------------------------------------------------------------------------------------------------------------------------------------------------------------------------------------------------------------------------------------------------------------------------------------------------------------------------------------------------------------------------------------------------------------------------------------------------------------------------------------------------------------------------------------------------------------------------------------------------------------------------------------------------------------------------------------------------------------------------------------------------------------------------------------------------------------------------------------------------------------------------------------------------|-------|-----------|----|-----------|----|-----------|--|--|
|                                                                                                                                                                                                                                                                                                                                                                                                                                                                                                                                                                                                                                                                                                                                                                                                                                                                                                                                                                                                                                                                                                                                                                                                                                                                                                                                                                                                                                                                                                                                                                                                                                                                                                                                                                                                                                                                                                                                                                                                                                                                                                                                |       | Budget    |    | Actual    |    | Actual    |  |  |
| Revenues                                                                                                                                                                                                                                                                                                                                                                                                                                                                                                                                                                                                                                                                                                                                                                                                                                                                                                                                                                                                                                                                                                                                                                                                                                                                                                                                                                                                                                                                                                                                                                                                                                                                                                                                                                                                                                                                                                                                                                                                                                                                                                                       |       |           |    |           |    |           |  |  |
| Real estate taxes                                                                                                                                                                                                                                                                                                                                                                                                                                                                                                                                                                                                                                                                                                                                                                                                                                                                                                                                                                                                                                                                                                                                                                                                                                                                                                                                                                                                                                                                                                                                                                                                                                                                                                                                                                                                                                                                                                                                                                                                                                                                                                              | \$    | 1,201,000 | \$ | 1,217,667 | \$ | 1,116,240 |  |  |
| Transfer taxes                                                                                                                                                                                                                                                                                                                                                                                                                                                                                                                                                                                                                                                                                                                                                                                                                                                                                                                                                                                                                                                                                                                                                                                                                                                                                                                                                                                                                                                                                                                                                                                                                                                                                                                                                                                                                                                                                                                                                                                                                                                                                                                 |       | 230,000   |    | 699,719   |    | 474,018   |  |  |
| Licenses and permits                                                                                                                                                                                                                                                                                                                                                                                                                                                                                                                                                                                                                                                                                                                                                                                                                                                                                                                                                                                                                                                                                                                                                                                                                                                                                                                                                                                                                                                                                                                                                                                                                                                                                                                                                                                                                                                                                                                                                                                                                                                                                                           |       | 364,000   |    | 447,439   |    | 428,634   |  |  |
| Intergovernmental revenues                                                                                                                                                                                                                                                                                                                                                                                                                                                                                                                                                                                                                                                                                                                                                                                                                                                                                                                                                                                                                                                                                                                                                                                                                                                                                                                                                                                                                                                                                                                                                                                                                                                                                                                                                                                                                                                                                                                                                                                                                                                                                                     |       | 843,676   |    | 235,594   |    | 311,783   |  |  |
| Charges for services                                                                                                                                                                                                                                                                                                                                                                                                                                                                                                                                                                                                                                                                                                                                                                                                                                                                                                                                                                                                                                                                                                                                                                                                                                                                                                                                                                                                                                                                                                                                                                                                                                                                                                                                                                                                                                                                                                                                                                                                                                                                                                           |       | 248,930   |    | 343,067   |    | 268,680   |  |  |
| Fines and forfeitures                                                                                                                                                                                                                                                                                                                                                                                                                                                                                                                                                                                                                                                                                                                                                                                                                                                                                                                                                                                                                                                                                                                                                                                                                                                                                                                                                                                                                                                                                                                                                                                                                                                                                                                                                                                                                                                                                                                                                                                                                                                                                                          |       | 36,500    |    | 57,713    |    | 29,608    |  |  |
| Earnings on investments                                                                                                                                                                                                                                                                                                                                                                                                                                                                                                                                                                                                                                                                                                                                                                                                                                                                                                                                                                                                                                                                                                                                                                                                                                                                                                                                                                                                                                                                                                                                                                                                                                                                                                                                                                                                                                                                                                                                                                                                                                                                                                        |       | 9,645     |    | 611       |    | 19,728    |  |  |
| Miscellaneous                                                                                                                                                                                                                                                                                                                                                                                                                                                                                                                                                                                                                                                                                                                                                                                                                                                                                                                                                                                                                                                                                                                                                                                                                                                                                                                                                                                                                                                                                                                                                                                                                                                                                                                                                                                                                                                                                                                                                                                                                                                                                                                  |       | 16,500    |    | 18,057    |    | 11,306    |  |  |
| Total revenues                                                                                                                                                                                                                                                                                                                                                                                                                                                                                                                                                                                                                                                                                                                                                                                                                                                                                                                                                                                                                                                                                                                                                                                                                                                                                                                                                                                                                                                                                                                                                                                                                                                                                                                                                                                                                                                                                                                                                                                                                                                                                                                 |       | 2,950,251 |    | 3,019,867 |    | 2,659,997 |  |  |
| Expenditures                                                                                                                                                                                                                                                                                                                                                                                                                                                                                                                                                                                                                                                                                                                                                                                                                                                                                                                                                                                                                                                                                                                                                                                                                                                                                                                                                                                                                                                                                                                                                                                                                                                                                                                                                                                                                                                                                                                                                                                                                                                                                                                   |       |           |    |           |    |           |  |  |
| Current                                                                                                                                                                                                                                                                                                                                                                                                                                                                                                                                                                                                                                                                                                                                                                                                                                                                                                                                                                                                                                                                                                                                                                                                                                                                                                                                                                                                                                                                                                                                                                                                                                                                                                                                                                                                                                                                                                                                                                                                                                                                                                                        |       |           |    |           |    |           |  |  |
| General government                                                                                                                                                                                                                                                                                                                                                                                                                                                                                                                                                                                                                                                                                                                                                                                                                                                                                                                                                                                                                                                                                                                                                                                                                                                                                                                                                                                                                                                                                                                                                                                                                                                                                                                                                                                                                                                                                                                                                                                                                                                                                                             |       | 479,455   |    | 538,437   |    | 439,955   |  |  |
| Public safety                                                                                                                                                                                                                                                                                                                                                                                                                                                                                                                                                                                                                                                                                                                                                                                                                                                                                                                                                                                                                                                                                                                                                                                                                                                                                                                                                                                                                                                                                                                                                                                                                                                                                                                                                                                                                                                                                                                                                                                                                                                                                                                  |       | 1,009,520 |    | 952,714   |    | 844,340   |  |  |
| Public works (streets)                                                                                                                                                                                                                                                                                                                                                                                                                                                                                                                                                                                                                                                                                                                                                                                                                                                                                                                                                                                                                                                                                                                                                                                                                                                                                                                                                                                                                                                                                                                                                                                                                                                                                                                                                                                                                                                                                                                                                                                                                                                                                                         |       | 264,350   |    | 375,248   |    | 237,641   |  |  |
| Code enforcement                                                                                                                                                                                                                                                                                                                                                                                                                                                                                                                                                                                                                                                                                                                                                                                                                                                                                                                                                                                                                                                                                                                                                                                                                                                                                                                                                                                                                                                                                                                                                                                                                                                                                                                                                                                                                                                                                                                                                                                                                                                                                                               |       | 87,050    |    | 286,356   |    | 291,595   |  |  |
| Parks and recreation                                                                                                                                                                                                                                                                                                                                                                                                                                                                                                                                                                                                                                                                                                                                                                                                                                                                                                                                                                                                                                                                                                                                                                                                                                                                                                                                                                                                                                                                                                                                                                                                                                                                                                                                                                                                                                                                                                                                                                                                                                                                                                           |       | 264,515   |    | 93,442    |    | 170,885   |  |  |
| Capital outlay                                                                                                                                                                                                                                                                                                                                                                                                                                                                                                                                                                                                                                                                                                                                                                                                                                                                                                                                                                                                                                                                                                                                                                                                                                                                                                                                                                                                                                                                                                                                                                                                                                                                                                                                                                                                                                                                                                                                                                                                                                                                                                                 |       | 1,529,300 |    | 164,011   |    | 519,720   |  |  |
| Total expenditures                                                                                                                                                                                                                                                                                                                                                                                                                                                                                                                                                                                                                                                                                                                                                                                                                                                                                                                                                                                                                                                                                                                                                                                                                                                                                                                                                                                                                                                                                                                                                                                                                                                                                                                                                                                                                                                                                                                                                                                                                                                                                                             |       | 3,634,190 |    | 2,410,208 |    | 2,504,136 |  |  |
| Revenues over expenditures                                                                                                                                                                                                                                                                                                                                                                                                                                                                                                                                                                                                                                                                                                                                                                                                                                                                                                                                                                                                                                                                                                                                                                                                                                                                                                                                                                                                                                                                                                                                                                                                                                                                                                                                                                                                                                                                                                                                                                                                                                                                                                     |       | (683,939) |    | 609,659   |    | 155,861   |  |  |
| Other financing sources                                                                                                                                                                                                                                                                                                                                                                                                                                                                                                                                                                                                                                                                                                                                                                                                                                                                                                                                                                                                                                                                                                                                                                                                                                                                                                                                                                                                                                                                                                                                                                                                                                                                                                                                                                                                                                                                                                                                                                                                                                                                                                        |       |           |    |           |    |           |  |  |
| Prior year surplus                                                                                                                                                                                                                                                                                                                                                                                                                                                                                                                                                                                                                                                                                                                                                                                                                                                                                                                                                                                                                                                                                                                                                                                                                                                                                                                                                                                                                                                                                                                                                                                                                                                                                                                                                                                                                                                                                                                                                                                                                                                                                                             |       | 409,500   |    |           |    |           |  |  |
| Transfer tax reserve                                                                                                                                                                                                                                                                                                                                                                                                                                                                                                                                                                                                                                                                                                                                                                                                                                                                                                                                                                                                                                                                                                                                                                                                                                                                                                                                                                                                                                                                                                                                                                                                                                                                                                                                                                                                                                                                                                                                                                                                                                                                                                           |       | 279,150   |    |           |    |           |  |  |
| Proceeds from sale of assets                                                                                                                                                                                                                                                                                                                                                                                                                                                                                                                                                                                                                                                                                                                                                                                                                                                                                                                                                                                                                                                                                                                                                                                                                                                                                                                                                                                                                                                                                                                                                                                                                                                                                                                                                                                                                                                                                                                                                                                                                                                                                                   |       |           |    |           |    | 28,429    |  |  |
| Net other financing sources (uses)                                                                                                                                                                                                                                                                                                                                                                                                                                                                                                                                                                                                                                                                                                                                                                                                                                                                                                                                                                                                                                                                                                                                                                                                                                                                                                                                                                                                                                                                                                                                                                                                                                                                                                                                                                                                                                                                                                                                                                                                                                                                                             |       | 688,650   |    |           |    | 28,429    |  |  |
| Net change in fund balance                                                                                                                                                                                                                                                                                                                                                                                                                                                                                                                                                                                                                                                                                                                                                                                                                                                                                                                                                                                                                                                                                                                                                                                                                                                                                                                                                                                                                                                                                                                                                                                                                                                                                                                                                                                                                                                                                                                                                                                                                                                                                                     | \$    | 4,711     | \$ | 609,659   | \$ | 184,290   |  |  |
| Fund balance                                                                                                                                                                                                                                                                                                                                                                                                                                                                                                                                                                                                                                                                                                                                                                                                                                                                                                                                                                                                                                                                                                                                                                                                                                                                                                                                                                                                                                                                                                                                                                                                                                                                                                                                                                                                                                                                                                                                                                                                                                                                                                                   |       |           |    |           |    |           |  |  |
| Non-spendable                                                                                                                                                                                                                                                                                                                                                                                                                                                                                                                                                                                                                                                                                                                                                                                                                                                                                                                                                                                                                                                                                                                                                                                                                                                                                                                                                                                                                                                                                                                                                                                                                                                                                                                                                                                                                                                                                                                                                                                                                                                                                                                  |       |           | \$ | 24,085    | \$ |           |  |  |
| Restricted (transfer taxes and municipal street                                                                                                                                                                                                                                                                                                                                                                                                                                                                                                                                                                                                                                                                                                                                                                                                                                                                                                                                                                                                                                                                                                                                                                                                                                                                                                                                                                                                                                                                                                                                                                                                                                                                                                                                                                                                                                                                                                                                                                                                                                                                                | (bie: |           | Ψ  | 2,465,585 | Ψ  | 2,052,744 |  |  |
| Assigned (Approved POs)                                                                                                                                                                                                                                                                                                                                                                                                                                                                                                                                                                                                                                                                                                                                                                                                                                                                                                                                                                                                                                                                                                                                                                                                                                                                                                                                                                                                                                                                                                                                                                                                                                                                                                                                                                                                                                                                                                                                                                                                                                                                                                        | aidj  |           |    | 580,064   |    | 12,389    |  |  |
| Unassigned (Approved 1 03)                                                                                                                                                                                                                                                                                                                                                                                                                                                                                                                                                                                                                                                                                                                                                                                                                                                                                                                                                                                                                                                                                                                                                                                                                                                                                                                                                                                                                                                                                                                                                                                                                                                                                                                                                                                                                                                                                                                                                                                                                                                                                                     |       |           |    | 2,397,764 |    | 2,792,706 |  |  |
| Fund balances, end of year                                                                                                                                                                                                                                                                                                                                                                                                                                                                                                                                                                                                                                                                                                                                                                                                                                                                                                                                                                                                                                                                                                                                                                                                                                                                                                                                                                                                                                                                                                                                                                                                                                                                                                                                                                                                                                                                                                                                                                                                                                                                                                     |       |           | \$ | 5,467,498 | \$ | 4,857,839 |  |  |
| Unrestricted fund balance (assigned & unassigned & unassi | medl  |           | •  | 2 077 828 | •  | 2,805,095 |  |  |
| # Months of operating expenditures                                                                                                                                                                                                                                                                                                                                                                                                                                                                                                                                                                                                                                                                                                                                                                                                                                                                                                                                                                                                                                                                                                                                                                                                                                                                                                                                                                                                                                                                                                                                                                                                                                                                                                                                                                                                                                                                                                                                                                                                                                                                                             | gneu) |           | Φ  | 2,977,828 | Ф  | 2,003,093 |  |  |
| m Mondis of operating expenditures                                                                                                                                                                                                                                                                                                                                                                                                                                                                                                                                                                                                                                                                                                                                                                                                                                                                                                                                                                                                                                                                                                                                                                                                                                                                                                                                                                                                                                                                                                                                                                                                                                                                                                                                                                                                                                                                                                                                                                                                                                                                                             |       |           |    | 13        |    | 17        |  |  |