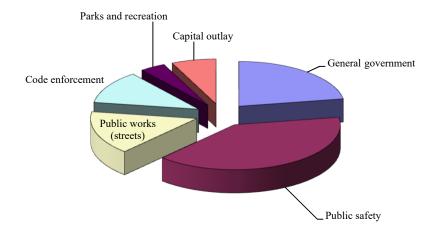

| (lmichalik@pkscpa.com)                                                                                                                                                                                                                                                                                                                                                                                                                                                                                                                                                                                                                                                                                                                                                                                                                                                                                                                                                                                                                                                                                                                                                                                                                                                                                                                                                                                                                                                                                                                                                                                                                                                                                                                                                                                                                                                                                                                                                                                                                                                                                                         | 2021  |           |    |           |    | 2020      |  |  |
|--------------------------------------------------------------------------------------------------------------------------------------------------------------------------------------------------------------------------------------------------------------------------------------------------------------------------------------------------------------------------------------------------------------------------------------------------------------------------------------------------------------------------------------------------------------------------------------------------------------------------------------------------------------------------------------------------------------------------------------------------------------------------------------------------------------------------------------------------------------------------------------------------------------------------------------------------------------------------------------------------------------------------------------------------------------------------------------------------------------------------------------------------------------------------------------------------------------------------------------------------------------------------------------------------------------------------------------------------------------------------------------------------------------------------------------------------------------------------------------------------------------------------------------------------------------------------------------------------------------------------------------------------------------------------------------------------------------------------------------------------------------------------------------------------------------------------------------------------------------------------------------------------------------------------------------------------------------------------------------------------------------------------------------------------------------------------------------------------------------------------------|-------|-----------|----|-----------|----|-----------|--|--|
|                                                                                                                                                                                                                                                                                                                                                                                                                                                                                                                                                                                                                                                                                                                                                                                                                                                                                                                                                                                                                                                                                                                                                                                                                                                                                                                                                                                                                                                                                                                                                                                                                                                                                                                                                                                                                                                                                                                                                                                                                                                                                                                                |       | Budget    |    | Actual    |    | Actual    |  |  |
| Revenues                                                                                                                                                                                                                                                                                                                                                                                                                                                                                                                                                                                                                                                                                                                                                                                                                                                                                                                                                                                                                                                                                                                                                                                                                                                                                                                                                                                                                                                                                                                                                                                                                                                                                                                                                                                                                                                                                                                                                                                                                                                                                                                       |       |           |    |           |    |           |  |  |
| Real estate taxes                                                                                                                                                                                                                                                                                                                                                                                                                                                                                                                                                                                                                                                                                                                                                                                                                                                                                                                                                                                                                                                                                                                                                                                                                                                                                                                                                                                                                                                                                                                                                                                                                                                                                                                                                                                                                                                                                                                                                                                                                                                                                                              | \$    | 1,201,000 | \$ | 1,217,667 | \$ | 1,116,240 |  |  |
| Transfer taxes                                                                                                                                                                                                                                                                                                                                                                                                                                                                                                                                                                                                                                                                                                                                                                                                                                                                                                                                                                                                                                                                                                                                                                                                                                                                                                                                                                                                                                                                                                                                                                                                                                                                                                                                                                                                                                                                                                                                                                                                                                                                                                                 |       | 230,000   |    | 699,719   |    | 474,018   |  |  |
| Licenses and permits                                                                                                                                                                                                                                                                                                                                                                                                                                                                                                                                                                                                                                                                                                                                                                                                                                                                                                                                                                                                                                                                                                                                                                                                                                                                                                                                                                                                                                                                                                                                                                                                                                                                                                                                                                                                                                                                                                                                                                                                                                                                                                           |       | 364,000   |    | 447,439   |    | 428,634   |  |  |
| Intergovernmental revenues                                                                                                                                                                                                                                                                                                                                                                                                                                                                                                                                                                                                                                                                                                                                                                                                                                                                                                                                                                                                                                                                                                                                                                                                                                                                                                                                                                                                                                                                                                                                                                                                                                                                                                                                                                                                                                                                                                                                                                                                                                                                                                     |       | 843,676   |    | 235,594   |    | 311,783   |  |  |
| Charges for services                                                                                                                                                                                                                                                                                                                                                                                                                                                                                                                                                                                                                                                                                                                                                                                                                                                                                                                                                                                                                                                                                                                                                                                                                                                                                                                                                                                                                                                                                                                                                                                                                                                                                                                                                                                                                                                                                                                                                                                                                                                                                                           |       | 248,930   |    | 343,067   |    | 268,680   |  |  |
| Fines and forfeitures                                                                                                                                                                                                                                                                                                                                                                                                                                                                                                                                                                                                                                                                                                                                                                                                                                                                                                                                                                                                                                                                                                                                                                                                                                                                                                                                                                                                                                                                                                                                                                                                                                                                                                                                                                                                                                                                                                                                                                                                                                                                                                          |       | 36,500    |    | 57,713    |    | 29,608    |  |  |
| Earnings on investments                                                                                                                                                                                                                                                                                                                                                                                                                                                                                                                                                                                                                                                                                                                                                                                                                                                                                                                                                                                                                                                                                                                                                                                                                                                                                                                                                                                                                                                                                                                                                                                                                                                                                                                                                                                                                                                                                                                                                                                                                                                                                                        |       | 9,645     |    | 611       |    | 19,728    |  |  |
| Miscellaneous                                                                                                                                                                                                                                                                                                                                                                                                                                                                                                                                                                                                                                                                                                                                                                                                                                                                                                                                                                                                                                                                                                                                                                                                                                                                                                                                                                                                                                                                                                                                                                                                                                                                                                                                                                                                                                                                                                                                                                                                                                                                                                                  |       | 16,500    |    | 18,057    |    | 11,306    |  |  |
| Total revenues                                                                                                                                                                                                                                                                                                                                                                                                                                                                                                                                                                                                                                                                                                                                                                                                                                                                                                                                                                                                                                                                                                                                                                                                                                                                                                                                                                                                                                                                                                                                                                                                                                                                                                                                                                                                                                                                                                                                                                                                                                                                                                                 |       | 2,950,251 |    | 3,019,867 |    | 2,659,997 |  |  |
| Expenditures                                                                                                                                                                                                                                                                                                                                                                                                                                                                                                                                                                                                                                                                                                                                                                                                                                                                                                                                                                                                                                                                                                                                                                                                                                                                                                                                                                                                                                                                                                                                                                                                                                                                                                                                                                                                                                                                                                                                                                                                                                                                                                                   |       |           |    |           |    |           |  |  |
| Current                                                                                                                                                                                                                                                                                                                                                                                                                                                                                                                                                                                                                                                                                                                                                                                                                                                                                                                                                                                                                                                                                                                                                                                                                                                                                                                                                                                                                                                                                                                                                                                                                                                                                                                                                                                                                                                                                                                                                                                                                                                                                                                        |       |           |    |           |    |           |  |  |
| General government                                                                                                                                                                                                                                                                                                                                                                                                                                                                                                                                                                                                                                                                                                                                                                                                                                                                                                                                                                                                                                                                                                                                                                                                                                                                                                                                                                                                                                                                                                                                                                                                                                                                                                                                                                                                                                                                                                                                                                                                                                                                                                             |       | 479,455   |    | 538,437   |    | 439,955   |  |  |
| Public safety                                                                                                                                                                                                                                                                                                                                                                                                                                                                                                                                                                                                                                                                                                                                                                                                                                                                                                                                                                                                                                                                                                                                                                                                                                                                                                                                                                                                                                                                                                                                                                                                                                                                                                                                                                                                                                                                                                                                                                                                                                                                                                                  |       | 1,009,520 |    | 952,714   |    | 844,340   |  |  |
| Public works (streets)                                                                                                                                                                                                                                                                                                                                                                                                                                                                                                                                                                                                                                                                                                                                                                                                                                                                                                                                                                                                                                                                                                                                                                                                                                                                                                                                                                                                                                                                                                                                                                                                                                                                                                                                                                                                                                                                                                                                                                                                                                                                                                         |       | 264,350   |    | 375,248   |    | 237,641   |  |  |
| Code enforcement                                                                                                                                                                                                                                                                                                                                                                                                                                                                                                                                                                                                                                                                                                                                                                                                                                                                                                                                                                                                                                                                                                                                                                                                                                                                                                                                                                                                                                                                                                                                                                                                                                                                                                                                                                                                                                                                                                                                                                                                                                                                                                               |       | 87,050    |    | 286,356   |    | 291,595   |  |  |
| Parks and recreation                                                                                                                                                                                                                                                                                                                                                                                                                                                                                                                                                                                                                                                                                                                                                                                                                                                                                                                                                                                                                                                                                                                                                                                                                                                                                                                                                                                                                                                                                                                                                                                                                                                                                                                                                                                                                                                                                                                                                                                                                                                                                                           |       | 264,515   |    | 93,442    |    | 170,885   |  |  |
| Capital outlay                                                                                                                                                                                                                                                                                                                                                                                                                                                                                                                                                                                                                                                                                                                                                                                                                                                                                                                                                                                                                                                                                                                                                                                                                                                                                                                                                                                                                                                                                                                                                                                                                                                                                                                                                                                                                                                                                                                                                                                                                                                                                                                 |       | 1,529,300 |    | 164,011   |    | 519,720   |  |  |
| Total expenditures                                                                                                                                                                                                                                                                                                                                                                                                                                                                                                                                                                                                                                                                                                                                                                                                                                                                                                                                                                                                                                                                                                                                                                                                                                                                                                                                                                                                                                                                                                                                                                                                                                                                                                                                                                                                                                                                                                                                                                                                                                                                                                             |       | 3,634,190 |    | 2,410,208 |    | 2,504,136 |  |  |
| Revenues over expenditures                                                                                                                                                                                                                                                                                                                                                                                                                                                                                                                                                                                                                                                                                                                                                                                                                                                                                                                                                                                                                                                                                                                                                                                                                                                                                                                                                                                                                                                                                                                                                                                                                                                                                                                                                                                                                                                                                                                                                                                                                                                                                                     |       | (683,939) |    | 609,659   |    | 155,861   |  |  |
| Other financing sources                                                                                                                                                                                                                                                                                                                                                                                                                                                                                                                                                                                                                                                                                                                                                                                                                                                                                                                                                                                                                                                                                                                                                                                                                                                                                                                                                                                                                                                                                                                                                                                                                                                                                                                                                                                                                                                                                                                                                                                                                                                                                                        |       |           |    |           |    |           |  |  |
| Prior year surplus                                                                                                                                                                                                                                                                                                                                                                                                                                                                                                                                                                                                                                                                                                                                                                                                                                                                                                                                                                                                                                                                                                                                                                                                                                                                                                                                                                                                                                                                                                                                                                                                                                                                                                                                                                                                                                                                                                                                                                                                                                                                                                             |       | 409,500   |    |           |    |           |  |  |
| Transfer tax reserve                                                                                                                                                                                                                                                                                                                                                                                                                                                                                                                                                                                                                                                                                                                                                                                                                                                                                                                                                                                                                                                                                                                                                                                                                                                                                                                                                                                                                                                                                                                                                                                                                                                                                                                                                                                                                                                                                                                                                                                                                                                                                                           |       | 279,150   |    |           |    |           |  |  |
| Proceeds from sale of assets                                                                                                                                                                                                                                                                                                                                                                                                                                                                                                                                                                                                                                                                                                                                                                                                                                                                                                                                                                                                                                                                                                                                                                                                                                                                                                                                                                                                                                                                                                                                                                                                                                                                                                                                                                                                                                                                                                                                                                                                                                                                                                   |       |           |    |           |    | 28,429    |  |  |
| Net other financing sources (uses)                                                                                                                                                                                                                                                                                                                                                                                                                                                                                                                                                                                                                                                                                                                                                                                                                                                                                                                                                                                                                                                                                                                                                                                                                                                                                                                                                                                                                                                                                                                                                                                                                                                                                                                                                                                                                                                                                                                                                                                                                                                                                             |       | 688,650   |    |           |    | 28,429    |  |  |
| Net change in fund balance                                                                                                                                                                                                                                                                                                                                                                                                                                                                                                                                                                                                                                                                                                                                                                                                                                                                                                                                                                                                                                                                                                                                                                                                                                                                                                                                                                                                                                                                                                                                                                                                                                                                                                                                                                                                                                                                                                                                                                                                                                                                                                     | \$    | 4,711     | \$ | 609,659   | \$ | 184,290   |  |  |
| Fund balance                                                                                                                                                                                                                                                                                                                                                                                                                                                                                                                                                                                                                                                                                                                                                                                                                                                                                                                                                                                                                                                                                                                                                                                                                                                                                                                                                                                                                                                                                                                                                                                                                                                                                                                                                                                                                                                                                                                                                                                                                                                                                                                   |       |           |    |           |    |           |  |  |
| Non-spendable                                                                                                                                                                                                                                                                                                                                                                                                                                                                                                                                                                                                                                                                                                                                                                                                                                                                                                                                                                                                                                                                                                                                                                                                                                                                                                                                                                                                                                                                                                                                                                                                                                                                                                                                                                                                                                                                                                                                                                                                                                                                                                                  |       |           | \$ | 24,085    | \$ |           |  |  |
| Restricted (transfer taxes and municipal street                                                                                                                                                                                                                                                                                                                                                                                                                                                                                                                                                                                                                                                                                                                                                                                                                                                                                                                                                                                                                                                                                                                                                                                                                                                                                                                                                                                                                                                                                                                                                                                                                                                                                                                                                                                                                                                                                                                                                                                                                                                                                | (bie: |           | Ψ  | 2,465,585 | Ψ  | 2,052,744 |  |  |
| Assigned (Approved POs)                                                                                                                                                                                                                                                                                                                                                                                                                                                                                                                                                                                                                                                                                                                                                                                                                                                                                                                                                                                                                                                                                                                                                                                                                                                                                                                                                                                                                                                                                                                                                                                                                                                                                                                                                                                                                                                                                                                                                                                                                                                                                                        | aidj  |           |    | 580,064   |    | 12,389    |  |  |
| Unassigned (Approved 1 03)                                                                                                                                                                                                                                                                                                                                                                                                                                                                                                                                                                                                                                                                                                                                                                                                                                                                                                                                                                                                                                                                                                                                                                                                                                                                                                                                                                                                                                                                                                                                                                                                                                                                                                                                                                                                                                                                                                                                                                                                                                                                                                     |       |           |    | 2,397,764 |    | 2,792,706 |  |  |
| Fund balances, end of year                                                                                                                                                                                                                                                                                                                                                                                                                                                                                                                                                                                                                                                                                                                                                                                                                                                                                                                                                                                                                                                                                                                                                                                                                                                                                                                                                                                                                                                                                                                                                                                                                                                                                                                                                                                                                                                                                                                                                                                                                                                                                                     |       |           | \$ | 5,467,498 | \$ | 4,857,839 |  |  |
| Unrestricted fund balance (assigned & unassigned & unassi | medl  |           | •  | 2 077 828 | •  | 2,805,095 |  |  |
| # Months of operating expenditures                                                                                                                                                                                                                                                                                                                                                                                                                                                                                                                                                                                                                                                                                                                                                                                                                                                                                                                                                                                                                                                                                                                                                                                                                                                                                                                                                                                                                                                                                                                                                                                                                                                                                                                                                                                                                                                                                                                                                                                                                                                                                             | gneu) |           | Φ  | 2,977,828 | Ф  | 2,003,093 |  |  |
| m Mondis of operating expenditures                                                                                                                                                                                                                                                                                                                                                                                                                                                                                                                                                                                                                                                                                                                                                                                                                                                                                                                                                                                                                                                                                                                                                                                                                                                                                                                                                                                                                                                                                                                                                                                                                                                                                                                                                                                                                                                                                                                                                                                                                                                                                             |       |           |    | 13        |    | 17        |  |  |