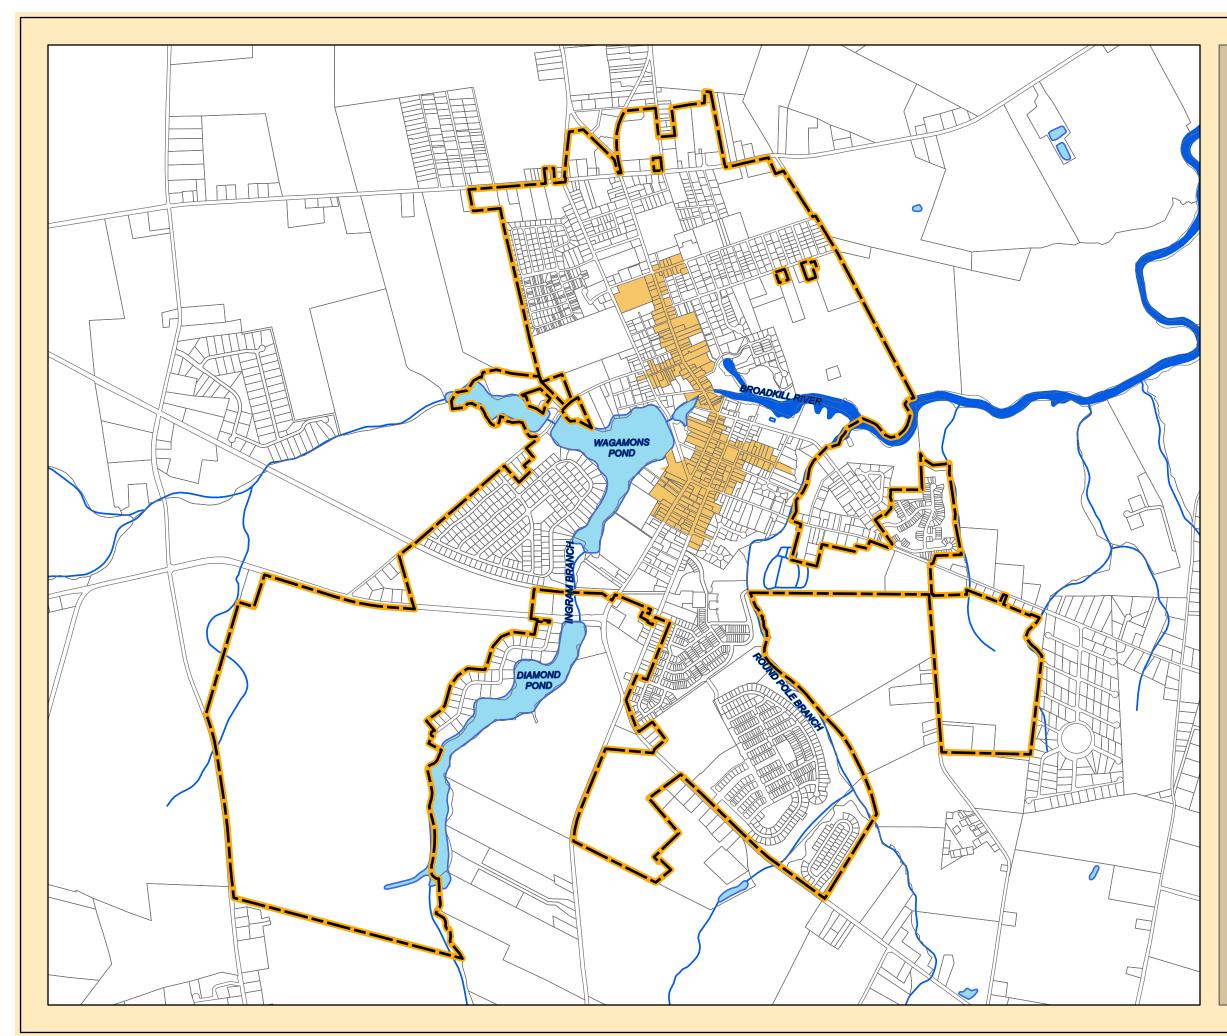

## Town of Milton, Delaware Exhibit J: Historic Resources Exhibit Revised March 2024 Image: Construction Construction Construction Image: Construction Const

## Milton Comprehensive Plan December 2021

750 375 0 750 1,500

## 1 inch = 1,500 feet

Sources:

Roads: Delaware Department of Transportation centerline file Tax Parcels: State of Delaware FirstMap state tax parcels Municipal boundaries: Delaware Office of State Planning Coordination Historic District: Town of Milton National Historic Districts: National Register of Historic Places, Delaware FirstMap Water Areas: United States Geological Survey, National Hydrography Dataset

Note:

This map is a depiction of the best available information provided by the sources listed. Pennoni does not guarantee the accuracy of the data shown. Users of this map shall be responsible for verifying all information.